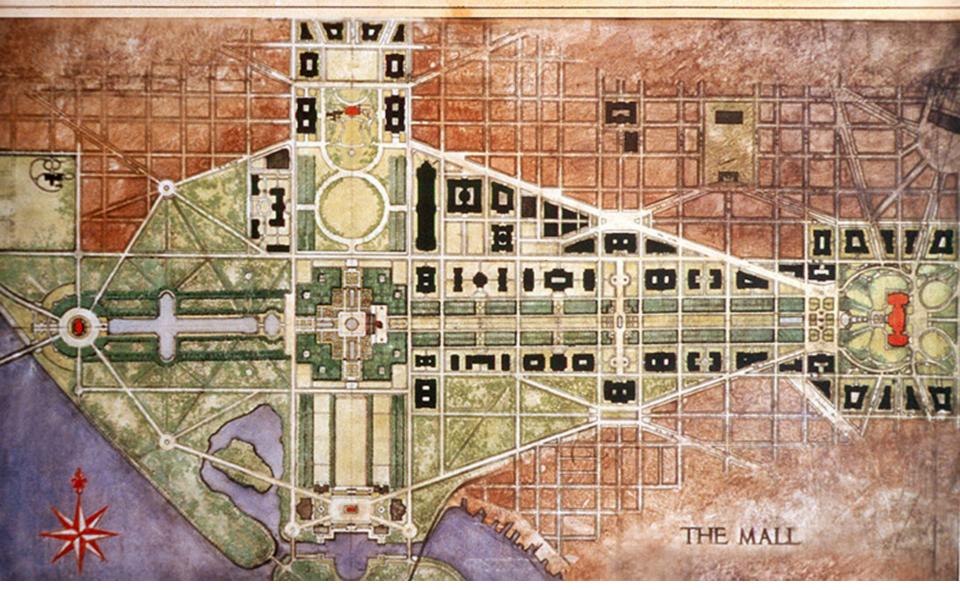

## THE MOMILLAN PLAN : 1901 - THE MALL

Maps of Denver's Different Civic Center Plans, from "The American City" Magazine Credit: Denver Public Library

The Civic Center, as Planned by Frederick MacMonnies, From the Original Architect's Drawing