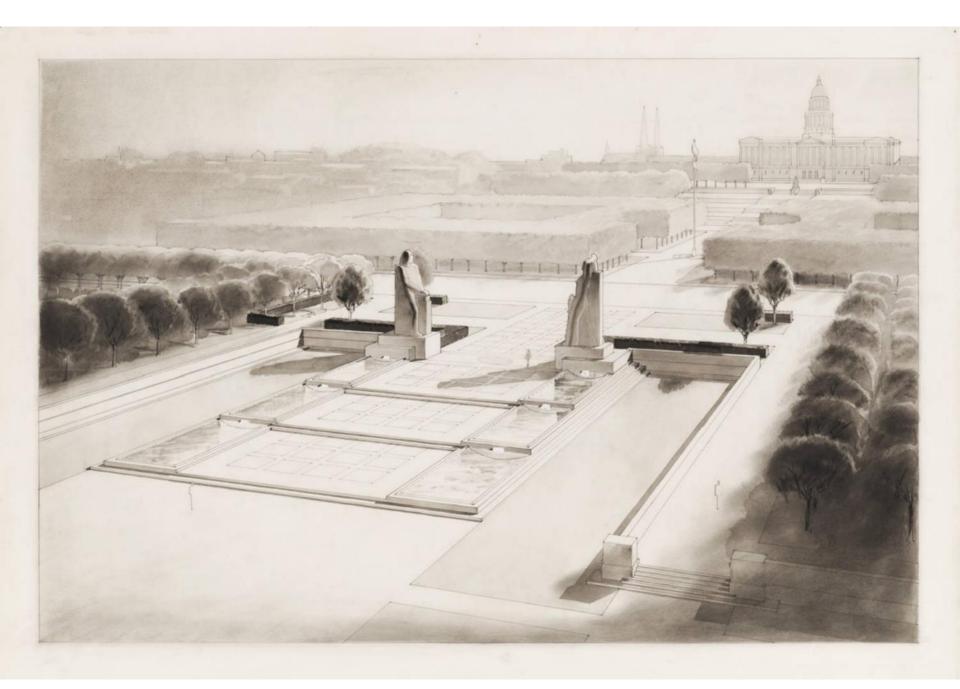

## THE DENVER CIVIC CENTER PLAN

Plaza in Foreground—Part of State Capitol Grounds Circular Monument (left)—"The State" Circular Monument (right)—"Pioneer Monument" Triangle to left—Court of Honor to Civic Benefactors and Open-Air Theater Triangle to right—Lagoons and Causeway Rectangular Building (left)—Froposed Art Gallery

Rectangular Building (right)—City Library Long Building (double court)—Proposed City and County Building Above This to Right—United States Mint Long Pool—Court of Statuary Central Pool—Monumental Fountain