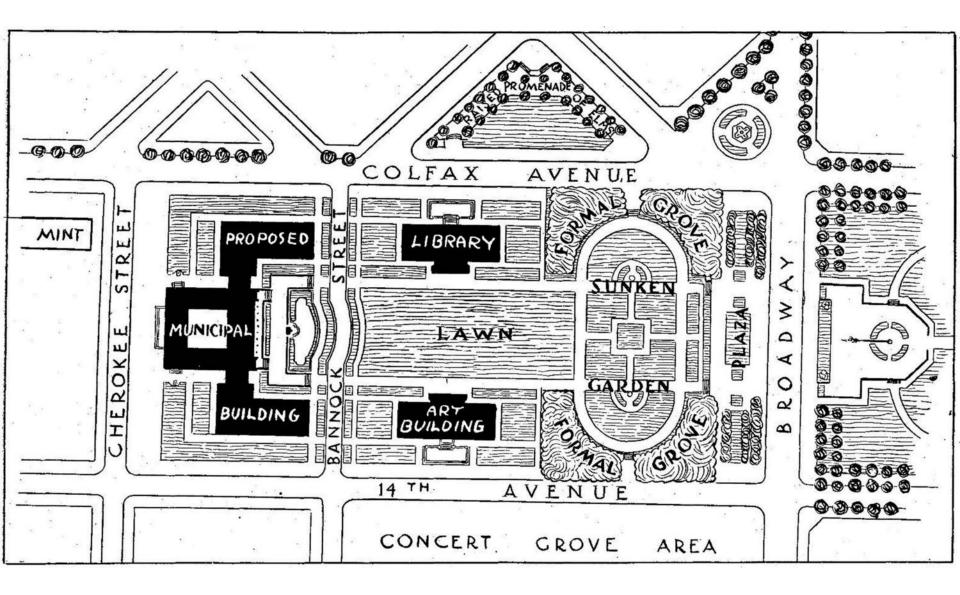

## THE DENVER CIVIC CENTER PLAN

Plaza in Foreground—Part of State Capitol Grounds Circular Monument (left)—"The State" Circular Monument (right)—"Pioneer Monument" Triangle to left—Court of Honor to Civic Benefactors and Open-Air Theater Triangle to right—Lagoons and Causeway Rectangular Building (left)—Froposed Art Gallery

Rectangular Building (right)—City Library Long Building (double court)—Proposed City and County Building Above This to Right—United States Mint Long Pool—Court of Statuary Central Pool—Monumental Fountain