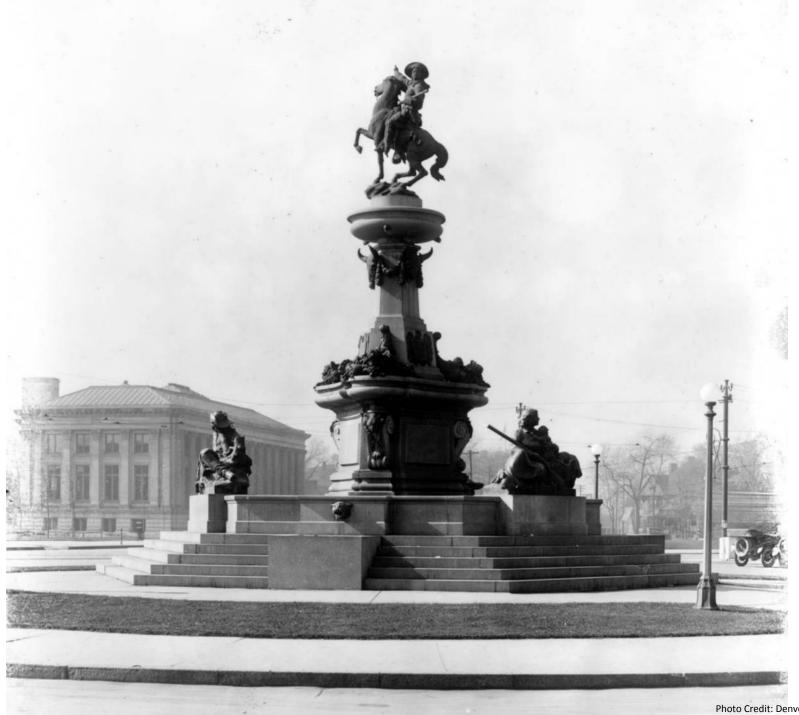

## THE DENVER CIVIC CENTER PLAN

Plaza in Foreground—Part of State Capitol Grounds Circular Monument (left)—"The State" Circular Monument (right)—"Pioneer Monument" Triangle to left—Court of Honor to Civic Benefactors and Open-Air Theater Triangle to right—Lagoons and Causeway Rectangular Building (left)—Froposed Art Gallery

Rectangular Building (right)—City Library Long Building (double court)—Proposed City and County Building Above This to Right—United States Mint Long Pool—Court of Statuary Central Pool—Monumental Fountain