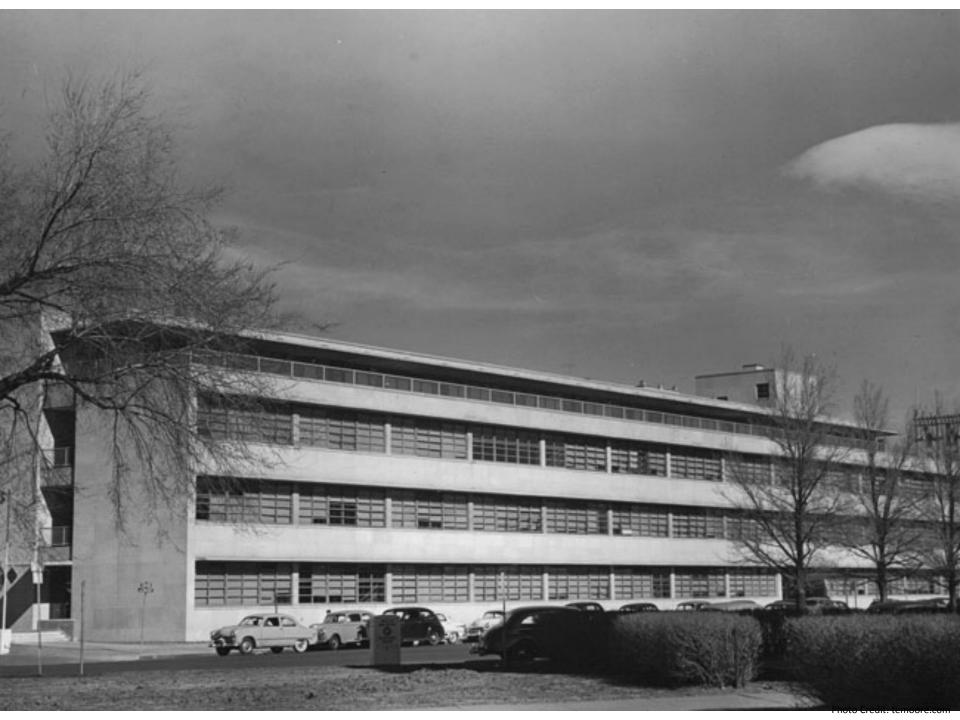

l Architect's Drawing







Plat of Proposed Civic Center of Denver



Shaded Partions Show What Lots Will Probably be Utilized if the Civic Center Project is Adopted.

Photo Credit: Denver Public Library









## THE DENVER CIVIC CENTER PLAN

Plaza in Foreground—Part of State Capitol Grounds Circular Monument (left)—"The State" Circular Monument (right)—"Pioneer Monument" Triangle to left—Court of Honor to Civic Benefactors and Open-Air Theater Triangle to right—Lagoons and Causeway Rectangular Building (left)—Froposed Art Gallery

Rectangular Building (right)—City Library Long Building (double court)—Proposed City and County Building Above This to Right—United States Mint Long Pool—Court of Statuary Central Pool—Monumental Fountain







Photo Credit: Denver Public Library

















Photo Credit: Denver Public Library









Photo Credit: Wally Gobetz



Photo Credit: Bluffton University







Denvier Central Werany Fourteenty Ave. Penturany