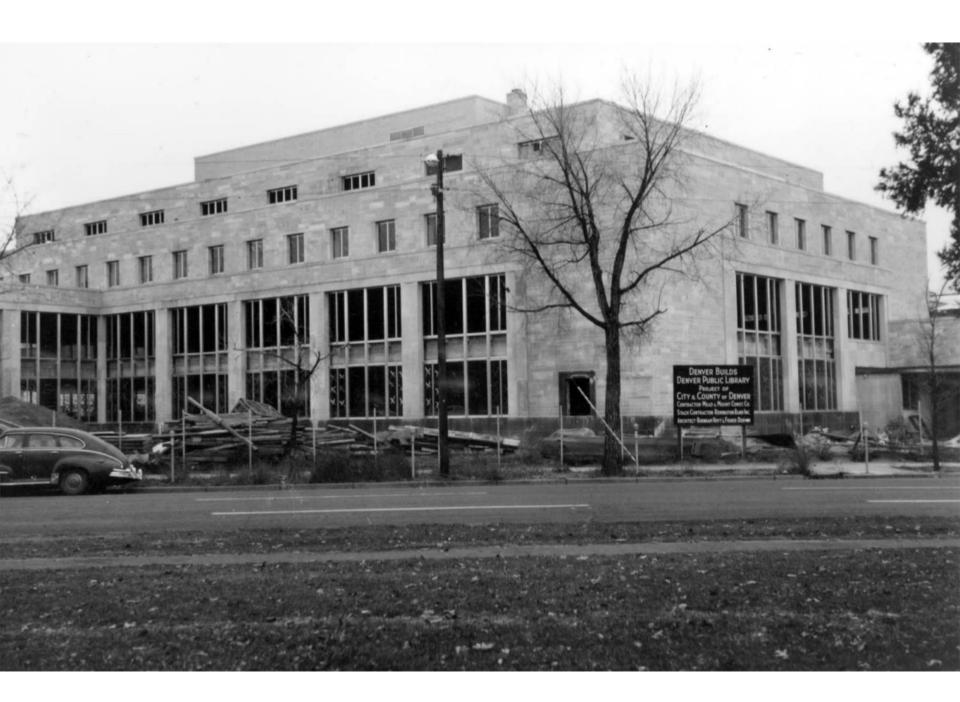

chitect's Drawing







Plat of Proposed Civic Center of Denver



Shaded Partions Show What Lots Will Probably be Utilized if the Civic Center Project is Adopted.

Photo Credit: Denver Public Library









## THE DENVER CIVIC CENTER PLAN

Plaza in Foreground—Part of State Capitol Grounds Circular Monument (left)—"The State" Circular Monument (right)—"Pioneer Monument" Triangle to left—Court of Honor to Civic Benefactors and Open-Air Theater Triangle to right—Lagoons and Causeway Rectangular Building (left)—Froposed Art Gallery

Rectangular Building (right)—City Library Long Building (double court)—Proposed City and County Building Above This to Right—United States Mint Long Pool—Court of Statuary Central Pool—Monumental Fountain







Photo Credit: Denver Public Library

















Photo Credit: Denver Public Library









Photo Credit: Wally Gobetz



Photo Credit: Bluffton University







Denvier Central Werany Fourteenty Ave. Penturany