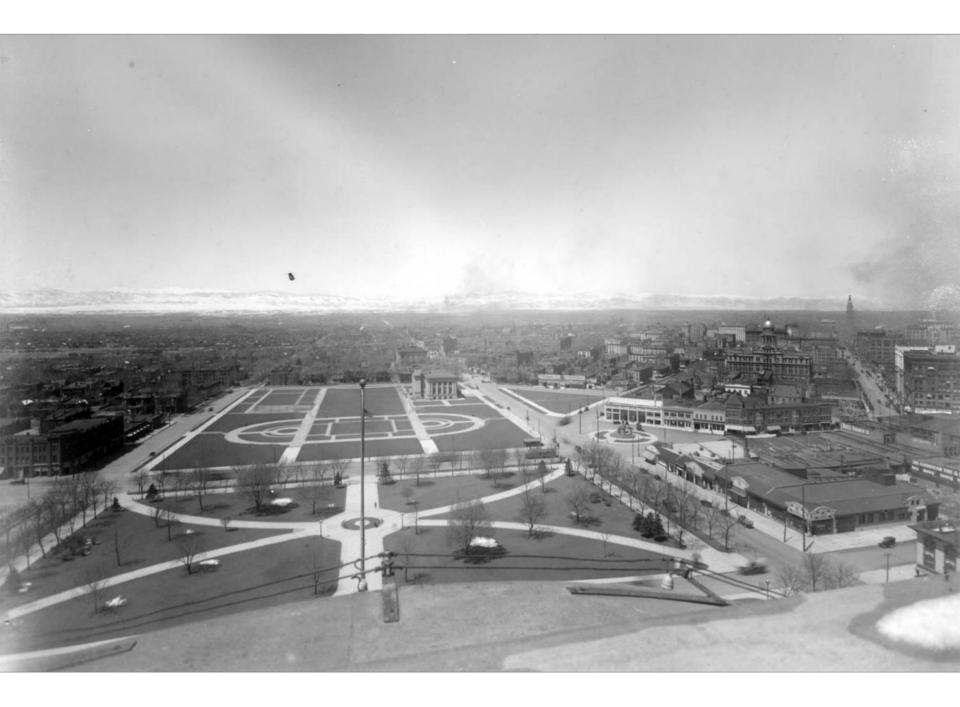

## THE DENVER CIVIC CENTER PLAN

Plaza in Foreground—Part of State Capitol Grounds Circular Monument (left)—"The State" Circular Monument (right)—"Pioneer Monument" Triangle to left—Court of Honor to Civic Benefactors and Open-Air Theater Triangle to right—Lagoons and Causeway Rectangular Building (left)—Froposed Art Gallery

Rectangular Building (right)—City Library Long Building (double court)—Proposed City and County Building Above This to Right—United States Mint Long Pool—Court of Statuary Central Pool—Monumental Fountain