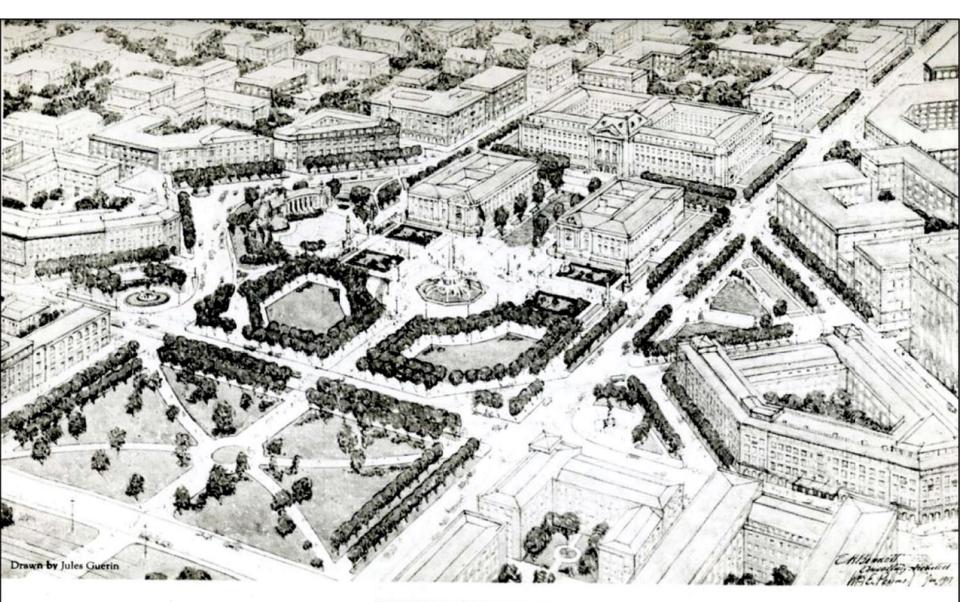

## THE DENVER CIVIC CENTER PLAN

Plaza in Foreground—Part of State Capitol Grounds Circular Monument (left)—"The State" Circular Monument (right)—"Pioneer Monument" Triangle to left—Court of Honor to Civic Benefactors and Open-Air Theater Triangle to right—Lagoons and Causeway Rectangular Building (left)—Froposed Art Gallery

Rectangular Building (right)—City Library Long Building (double court)—Proposed City and County Building Above This to Right—United States Mint Long Pool—Court of Statuary Central Pool—Monumental Fountain