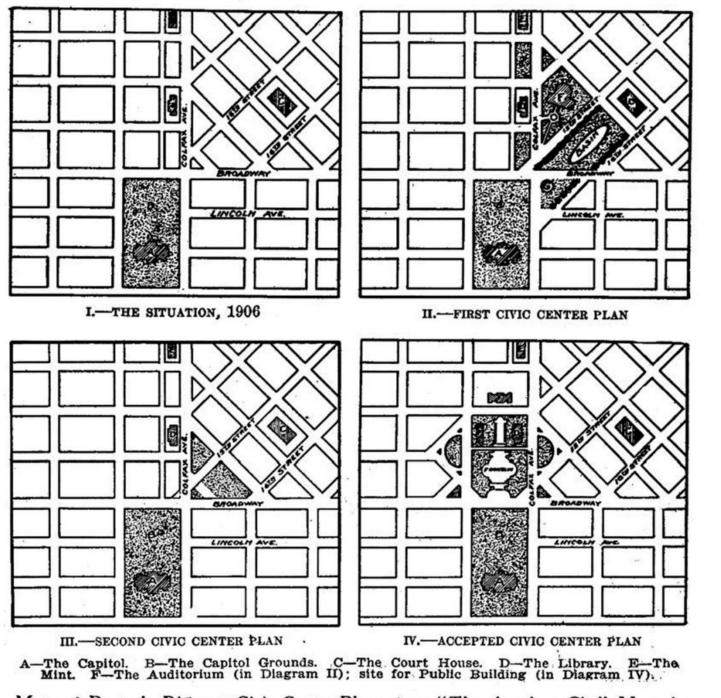

## THE MOMILLAN PLAN : 1901 - THE MALL

Maps of Denver's Different Civic Center Plans, from "The American City" Magazine Credit: Denver Public Library

The Civic Center, as Planned by Frederick MacMonnies, From the Original Architect's Drawing