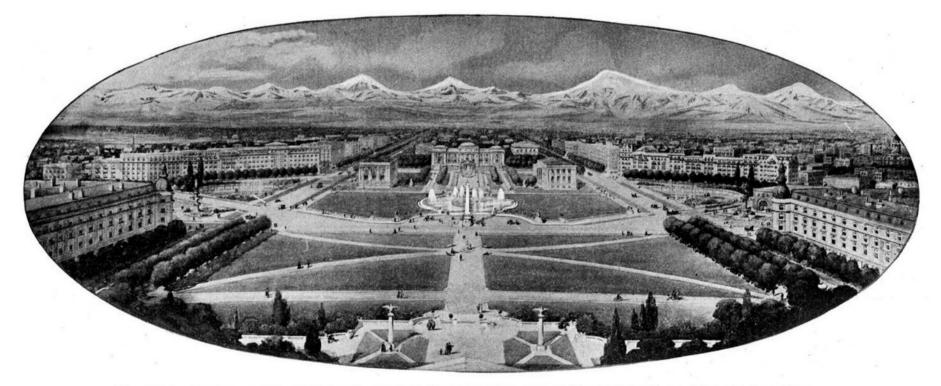

## THE DENVER CIVIC CENTER PLAN

Plaza in Foreground—Part of State Capitol Grounds Circular Monument (left)—"The State" Circular Monument (right)—"Pioneer Monument" Triangle to left—Court of Honor to Civic Benefactors and Open-Air Theater Triangle to right—Lagoons and Causeway Rectangular Building (left)—Froposed Art Gallery

Rectangular Building (right)—City Library Long Building (double court)—Proposed City and County Building Above This to Right—United States Mint Long Pool—Court of Statuary Central Pool—Monumental Fountain