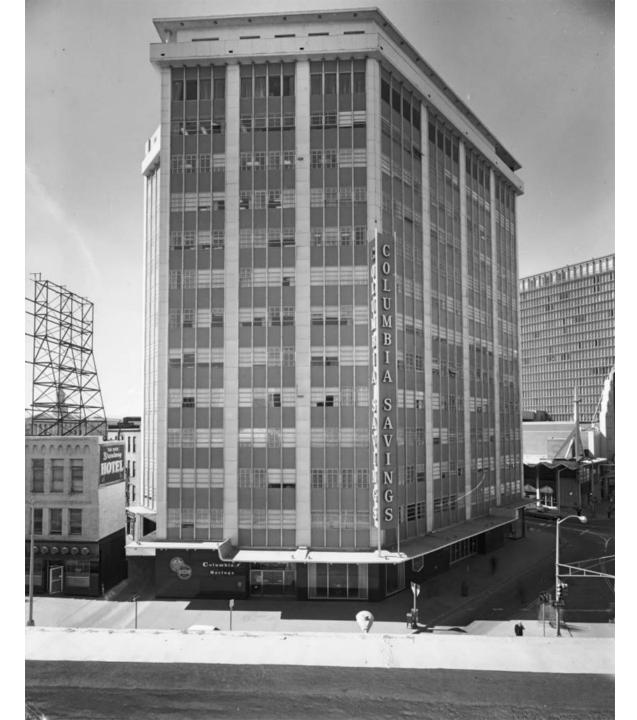

itect's Drawing







Plat of Proposed Civic Center of Denver



Shaded Partions Show What Lots Will Probably be Utilized if the Civic Center Project is Adopted.

Photo Credit: Denver Public Library









## THE DENVER CIVIC CENTER PLAN

Plaza in Foreground—Part of State Capitol Grounds Circular Monument (left)—"The State" Circular Monument (right)—"Pioneer Monument" Triangle to left—Court of Honor to Civic Benefactors and Open-Air Theater Triangle to right—Lagoons and Causeway Rectangular Building (left)—Froposed Art Gallery

Rectangular Building (right)—City Library Long Building (double court)—Proposed City and County Building Above This to Right—United States Mint Long Pool—Court of Statuary Central Pool—Monumental Fountain







Photo Credit: Denver Public Library

















Photo Credit: Denver Public Library









Photo Credit: Wally Gobetz



Photo Credit: Bluffton University







Denvier Central Werany Fourteenty Ave. Penturany